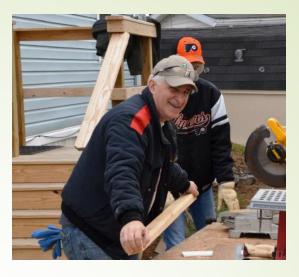

### **Repairing Homes**

The team continued work on Sharon's mobile home in Honey Brook. They completed the exterior trim on the new windows, continued gutter work and began replacing all the broken skirting. On the interior, they completed the new kitchen floor and made subfloor repairs before installing a new top floor inside the exterior door.